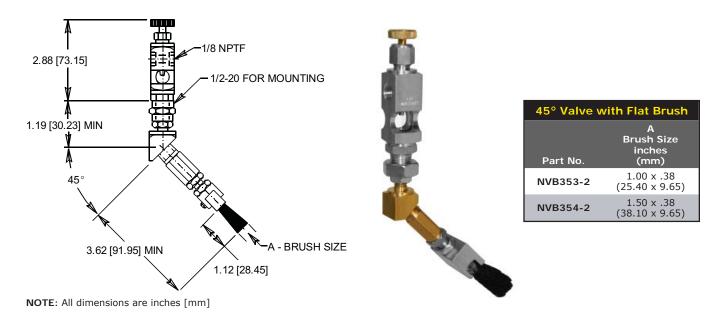

# **NVB SERIES - 45° VALVE WITH FLAT BRUSH**

The NVB Series of brushes with metering valves are designed to apply lubricant to chain drives and they can be connected in series to lubricate several points and feed from a central reservoir.

These are for applications where conditions require the lubricant to be applied at an angle. Two sizes of brushes allow selection to fit almost any chain width.

### Standard Materials:

- Aluminum construction body
- Nylon brush
- Pipe threads are dryseal

**Temperature Rating:** 

• Nylon maximum working temperatures up to 250°F (121°C)