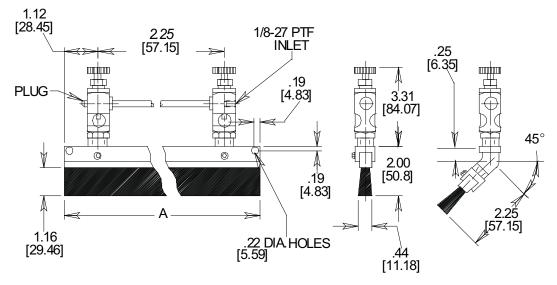

Provides precision control of lubricant to drive chains, strip stock, gears, conveyors, etc. Strip brushes are available in 2.25 inch (57.15mm) increments. Valves allow accurate feed control with drip rate readily visible through the sight window. Brush holder provides (2) .22 inch diameter (5.59mm) holes for easy mounting.

#### **Temperature Rating:** • Nylon maximum working temperatures up to 250°F (121°C)

- Nylon brush
- Pipe threads are dryseal

45°

| 5 |
|---|
|   |
|   |
|   |

| St       | raight Stri       | p Brush             |       |
|----------|-------------------|---------------------|-------|
| Part no. | Brush<br>Material | A<br>inches<br>(mm) | Feeds |
| NVB201-2 | Nylon             | 2.25<br>(57.15)     | 1     |
| NVB202-2 | Nylon             | 4.50<br>(114.30)    | 2     |

|          | 45° Strip         | Brush               |       |
|----------|-------------------|---------------------|-------|
| Part No. | Brush<br>Material | A<br>inches<br>(mm) | Feeds |
| NVB251-2 | Nylon             | 2.25<br>(57.15)     | 1     |
| NVB252-2 | Nylon             | 4.50<br>(114.30)    | 2     |