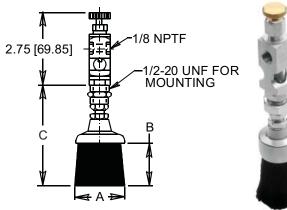

### **NVB100 SERIES - STRAIGHT VALVE WITH ROUND BRUSH**

NOTE: All dimensions are inches [mm]

| St       | raight Valve w    | /Round                     | Brush               |                     |
|----------|-------------------|----------------------------|---------------------|---------------------|
| Part No. | Brush<br>Material | A<br>Dia<br>inches<br>(mm) | B<br>inches<br>(mm) | C<br>inches<br>(mm) |
| NVB103-2 | Nylon             | 1.00                       | 1.62                | 3.62                |
| NVB103-3 | Stainless Steel   | (25.40)                    | (41.15)             | (91.95)             |