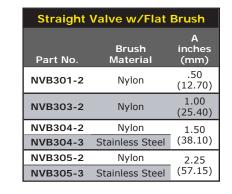

### **NVB300 SERIES - STRAIGHT VALVE WITH FLAT BRUSH**

| NOTE: | All | dimensions | are | inches | [mm] |
|-------|-----|------------|-----|--------|------|

Dimensions and specifications are subject to change without notice. Not all items are Made-To-Stock, contact us for availability.