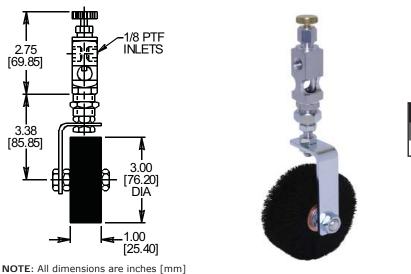

### **NVB SERIES - ROTARY WHEEL VALVE BRUSH**

| Rotary Wheel Valve Brush |
|--------------------------|
| Part No.                 |
| NVB401-2                 |

Dimensions and specifications are subject to change without notice. Not all items are Made-To-Stock, contact us for availability.