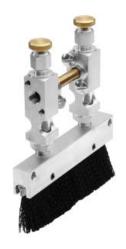

## NVB SERIES - FLAT STRIP BRUSH, STRAIGHT OR 45°

The NVB Series of brushes with metering valves are designed to apply lubricant to chain drives and they can be connected in series to lubricate several points and feed from a central reservoir.

Provides precision control of lubricant to drive chains, strip stock, gears, conveyors, etc. Strip brushes are available in 2.25 inch (57.15mm) increments. Valves allow accurate feed control with drip rate readily visible through the sight window. Brush holder provides (2) .22 inch diameter (5.59mm) holes for easy mounting.

#### **Temperature Rating:** • Nylon maximum working temperatures up to 250°F (121°C)

- Nylon brush
- Pipe threads are dryseal

45°

| 5 |
|---|
|   |
|   |
|   |

| St       | raight Stri       | p Brush             |       |
|----------|-------------------|---------------------|-------|
| Part no. | Brush<br>Material | A<br>inches<br>(mm) | Feeds |
| NVB201-2 | Nylon             | 2.25<br>(57.15)     | 1     |
| NVB202-2 | Nylon             | 4.50<br>(114.30)    | 2     |

|          | 45° Strip         | Brush               |       |
|----------|-------------------|---------------------|-------|
| Part No. | Brush<br>Material | A<br>inches<br>(mm) | Feeds |
| NVB251-2 | Nylon             | 2.25<br>(57.15)     | 1     |
| NVB252-2 | Nylon             | 4.50<br>(114.30)    | 2     |