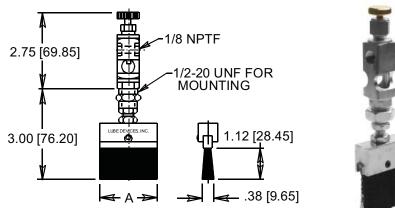

### **NVB300 SERIES - STRAIGHT VALVE WITH FLAT BRUSH**

| NOTE: | All | dimensions | are | inches | [mm] |
|-------|-----|------------|-----|--------|------|

Dimensions and specifications are subject to change without notice. Not all items are Made-To-Stock, contact us for availability.